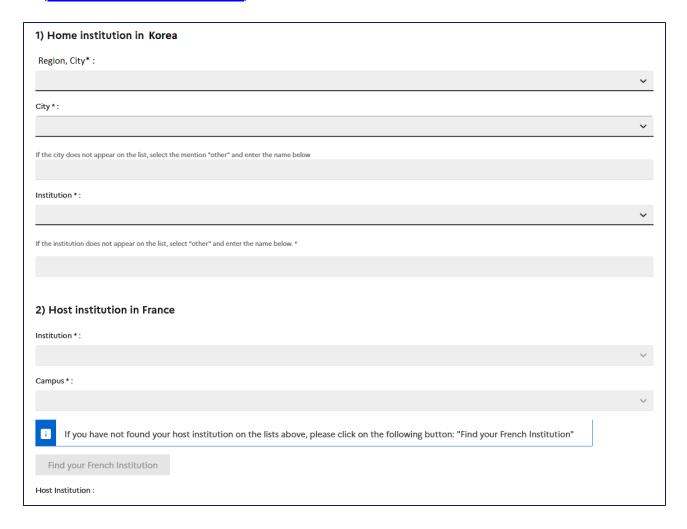

- 1) ① Je suis dans un autre cas (I am in another situation) → Select the category that applies to your situation
  - ② Je décris ma formation → rechercher une formation dans le catalogue (search a program in the catalog). If you can't find the program in the catalog, select « Je n'ai pas trouvé ma formation dans le catalogue » and input the information on the program registered (\* refer to the article as below) \* Start date / End date of the program: Input the dates mentioned in your official acceptance letter