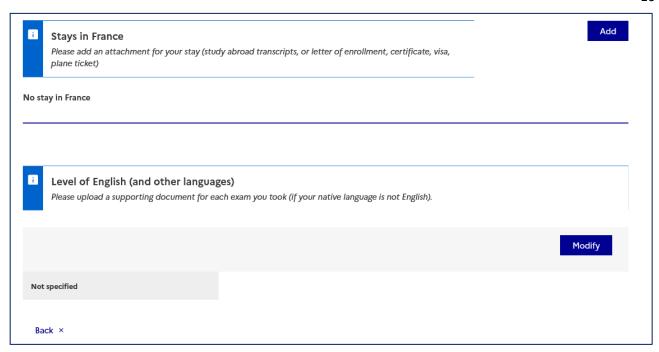

- 3) Mon parcours et mes diplômes :
  - ① Mon curriculum vitae: Upload your curriculum vitae (to be downloaded from the Campus France site)
  - Mon cursus: Select your academic situation among following options
     A year of higher education/ A diploma of higher education/ High school diploma or equivalent
     A year in high school/ An entrance exam/ Another activity
     + upload Enrollment certificate (or last obtained diploma)
- 4) Mes compétences linguistiques : Language skills (\*refer to the article as below)
  - ① Upload the document if you ever took French / English language proficiency exam.
  - ② Proof of your previous studies in France if you stayed in France more than 3 months. (If applicable, visa, ofii, transcript, enrollment certificate), if you can't upload them, please upload a justification letter written in En or Fr.