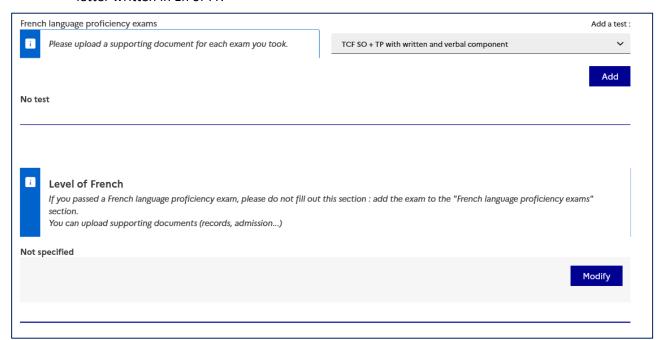

- 3) Mon parcours et mes diplômes :
  - ① Mon curriculum vitae: Upload your curriculum vitae (to be downloaded from the Campus France site)
  - Mon cursus: Select your academic situation among following options
     A year of higher education/ A diploma of higher education/ High school diploma or equivalent
     A year in high school/ An entrance exam/ Another activity
     + upload Enrollment certificate (or last obtained diploma)
- 4) Mes compétences linguistiques : Language skills (\*refer to the article as below)
  - ① Upload the document if you ever took French / English language proficiency exam.
  - ② Proof of your previous studies in France if you stayed in France more than 3 months. (If applicable, visa, ofii, transcript, enrollment certificate), if you can't upload them, please upload a justification letter written in En or Fr.