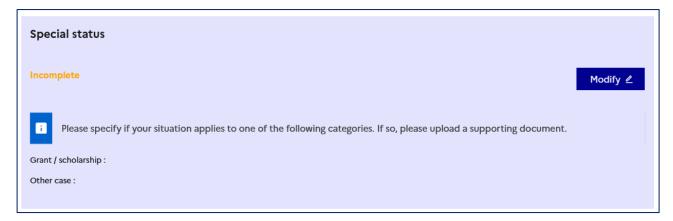

## 2) Statut particulier

Exempted from Campus France regisration fee payment + Campus France interview

- Eiffel scholarship
- Erasmus scholarship
- France Excellence scholarship
- Baccalauréat français moins de 4 ans ou lycéen en classe terminale inscrit dans un lycée frança