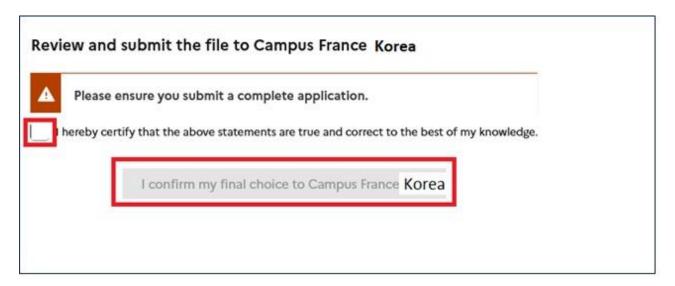

4. Je vérifie que tout est complet et je confirme mon choix : Once you review the information that you've input, submit the file to Campus France Korea by clicking as following:

\*Please remember: Your Campus France application would be complete once you submit your files in Etudes en France. If your application is not proceeded within 10 days (except weekend, holidays) after the final submission of your files in Etudes en France, please send an email to <a href="mailto:fr@kr.ambafrance-culture.org">fr@kr.ambafrance-culture.org</a>