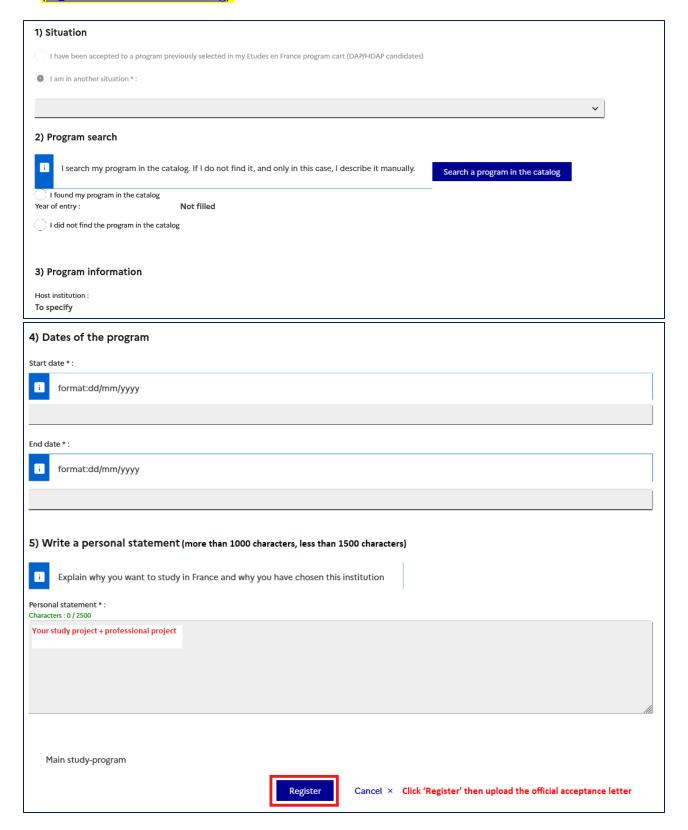

- 1) ① Je suis dans un autre cas (I am in another situation) → Select the category that applies to your situation
  - ② Je décris ma formation → rechercher une formation dans le catalogue (search a program in the catalog). If you can't find the program in the catalog, select « Je n'ai pas trouvé ma formation dans le catalogue » and input the information on the program registered (\* refer to the article as below) \* Start date / End date of the program: Input the dates mentioned in your official acceptance letter

<sup>\*</sup> refer to the articles as below: screen capture translated in Eng version

- 2) Motivation letter (Write a personal statement: your study project/ professional project): more than 1000 characters/ less than 1500 characters
- 3) Upload your official acceptance letter (format: JPG/PDF, size: 300 KB max)
- \* Certificate of (pre) enrollment delivered by a French higher education institution mentioning start date/end date of program. While completing your Campus France account, the French institution has to send directly the scanned version of certificate of (pre) enrollment by email to Campus France Korea: (fr@kr.ambafrance-culture.org).