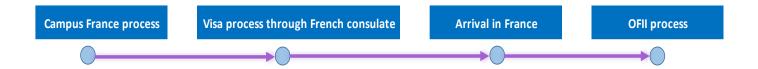

# < Applying for a French Student Visa – Step by Step >

The basic sequence of events for getting a visa for study in France is:

### <Before your departure>