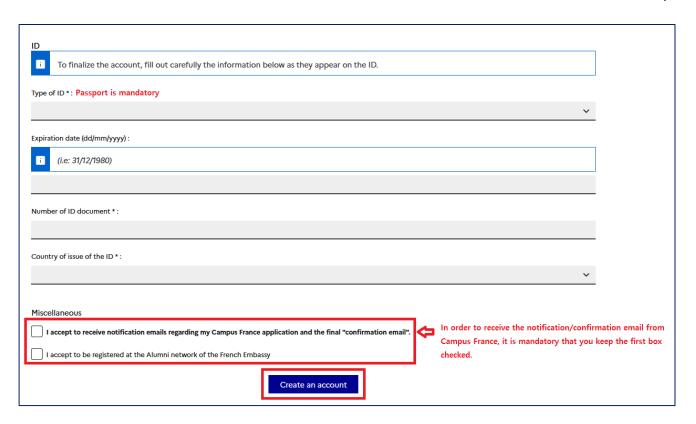

<sup>\*</sup> refer to the articles as below: screen capture translated in Eng version

 $<sup>\</sup>ensuremath{^{*}}$  refer to the articles as below: screen capture translated in Eng version

- 1-2. Je saisis mes informations personnelles (Personal information)
- 1) Ma situation personnelle actuelle: Are required to scan and upload <a href="headshot">headshot</a>, <a href="passport">passport + Campus</a>
  <a href="France registration fee receipt">France registration fee receipt</a> and input mobile phone number as well as home address. (\* refer to the article as below)
  - \* When uploading copy of passport (expiration date must be superior to 15 months from your departure date to France), please upload Campus France registration fee receipt as well as a copy of Residence card (the front and the rear) if you are not a Korean citizen.