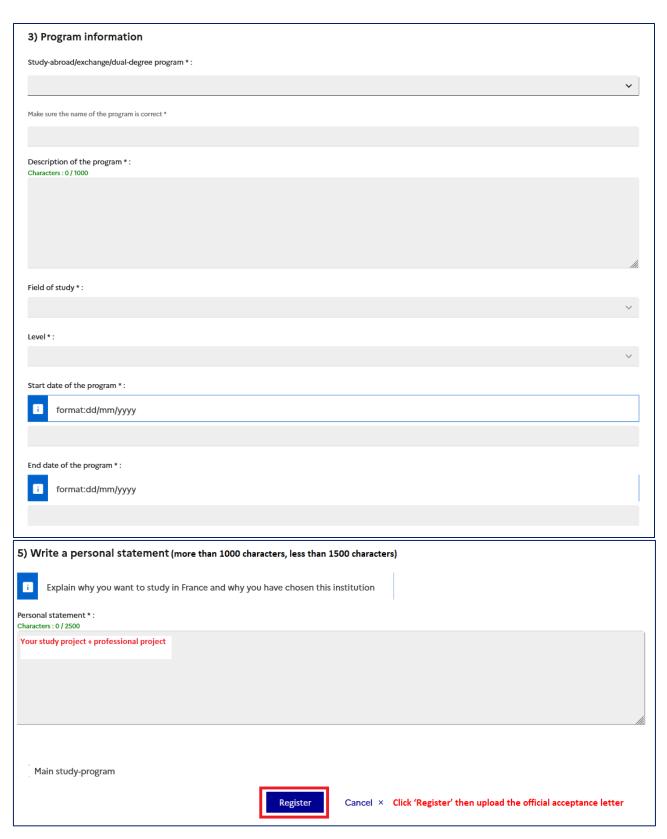

- 1) ① Je suis dans un autre cas (I am in another situation) → Select the category that applies to your situation
  - ② Je décris ma formation → rechercher une formation dans le catalogue (search a program in the catalog). If you can't find the program in the catalog, select « Je n'ai pas trouvé ma formation dans le catalogue » and input the information on the program registered (\* refer to the article as below) \* Start date / End date of the program: Input the dates mentioned in your official acceptance letter

<sup>\*</sup> refer to the articles as below: screen capture translated in Eng version

- 2) Motivation letter (Write a personal statement: your study project/ professional project): more than 1000 characters/ less than 1500 characters
- 3) Upload your official acceptance letter (format: JPG/PDF, size: 300 KB max)
- \* Certificate of (pre) enrollment delivered by a French higher education institution mentioning start date/end date of program. While completing your Campus France account, the French institution has to send directly the scanned version of certificate of (pre) enrollment by email to Campus France Korea: (fr@kr.ambafrance-culture.org).

- 3) Mon parcours et mes diplômes :
  - ① Mon curriculum vitae: Upload your curriculum vitae (to be downloaded from the Campus France site)
  - Mon cursus: Select your academic situation among following options
     A year of higher education/ A diploma of higher education/ High school diploma or equivalent
     A year in high school/ An entrance exam/ Another activity
     + upload Enrollment certificate (or last obtained diploma)
- 4) Mes compétences linguistiques : Language skills (\*refer to the article as below)
  - ① Upload the document if you ever took French / English language proficiency exam.
  - ② Proof of your previous studies in France if you stayed in France more than 3 months. (If applicable, visa, ofii, transcript, enrollment certificate), if you can't upload them, please upload a justification letter written in En or Fr.